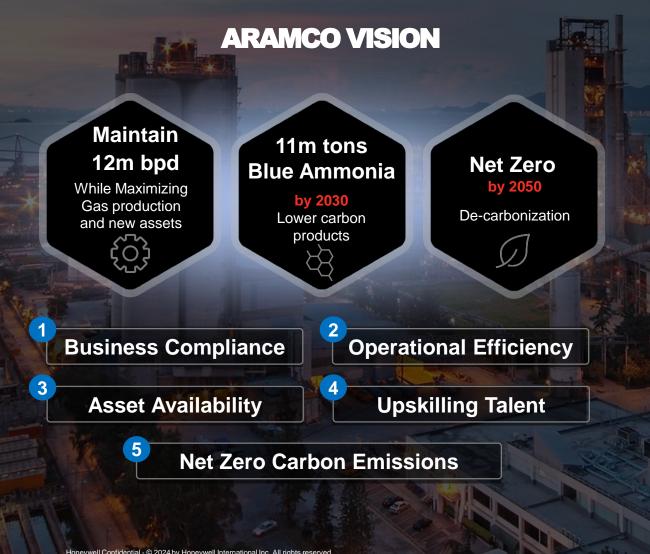

# **ARAMCO OPERATIONS TRANSFORMATION**

Honeywell

Honeywell Confidential - @ 2024 by Honeywell International Inc. All rights reserved

# Honeywell CEO Level Oversight & Ownership Honeywell – Saudi Aramco | Shared Vision

# Delivery of Benefits With Assurance

# Industry Leading Technology

- Alignment of Technology
  Roadmaps with Saudi Aramco
  objectives
- Access to HON
   Capabilities: Controls, Safety, Process Equipment, Gas
   Detection, Physical Security, Cyber, UAV's, Quantum
   Computing, APC/RTO, Process Modeling, OTS
- Honeywell Forge IoT platform application and data architecture combined with Al/ML
- Future-proof technology and data architecture
- Extensive OT cyber security capabilities

# Accelerated Delivery Model

- Local Program Execution Office utilizing state-of-art project management tools
- HON professional services comprised of +2,500 domain and functional experts
- Global Scale with Agile Capability Deployment
- Global Partner Strategy: Technology, System Integrators, Strategy Consulting

# **Co-Innovation**

- Up to 5% of revenue deployed in shared R&D pool directed by joint steering committee
- Co-innovation with Saudi Aramco and JV's
- Multiple Joint Ventures
   (JV) in-place globally

## **KSA** Investment

- Establish KSA
   Digitalization Center
- Partner with Saudi Aramco to supplement current training programs of local Saudi youth in digital technology
- HON commitment
   / track-record on localized content and capability