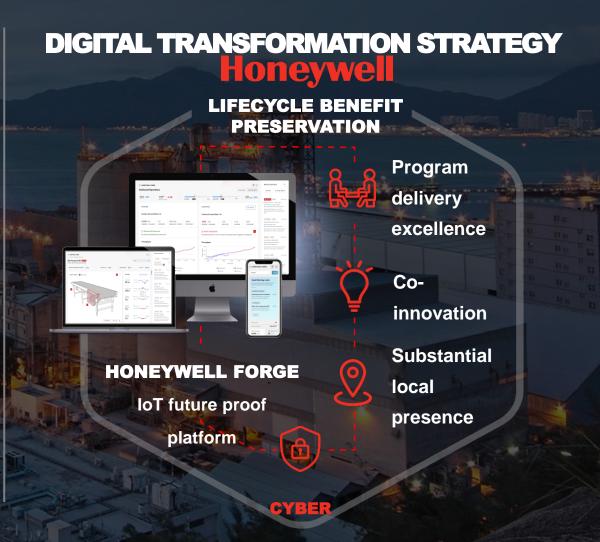

# WHAT IS HONEYWELL FORGE?

Honeywell Forge is a IoT platform delivering Al-enabled solutions and services for intelligent, sustainable, and secure industrial operations

#### **COMPONENTS**

Forge IoT Platform

Real-time edge-to-cloud data connectivity and normalization for OT assets with built-in cybersecurity and open architecture

Forge Digital Services

Augments in-house capabilities with Honeywell's domain expertise to unlock value through prescriptive insights, AI-enabled assistance, and performance optimization

**3** Forge Applications

Industry leading SaaS applications that automate processes and centralizes operational decision-making to drive better outcomes and higher productivity

4 Forge Al Engine

All at scale with industrial grade reliability to intelligently automate processes and unlock new insights across the enterprise