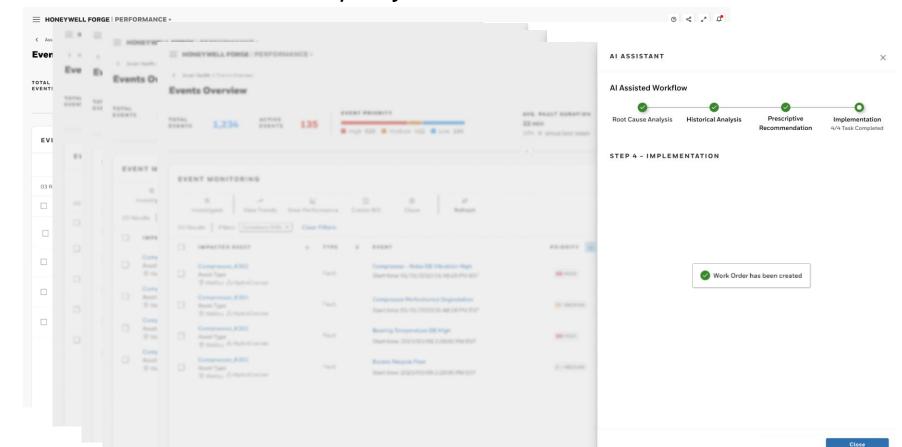

# Honeywell Industrial Vision – Leveraging Advanced Analytics & Al

Data enabled. Expertly trained. Action oriented.

INTELLIGENT OPERATIONS THROUGH AI ASSISTANT

# **INTELLIGENT OPERATIONS THROUGH AI ASSISTANT**

# HOW DOES HONEYWELL HELP DRIVE INTELLIGENT AUTONOMY