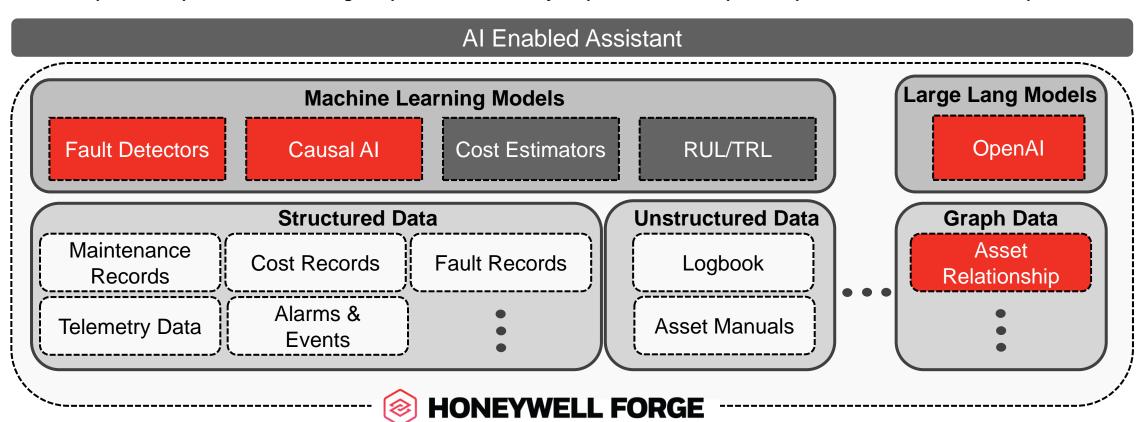

# Honeywell Industrial Vision – Leveraging Advanced Analytics & Al

Data enabled. Expertly trained. Action oriented.

INTELLIGENT OPERATIONS THROUGH AI ASSISTANT

# **INTELLIGENT OPERATIONS THROUGH AI ASSISTANT**