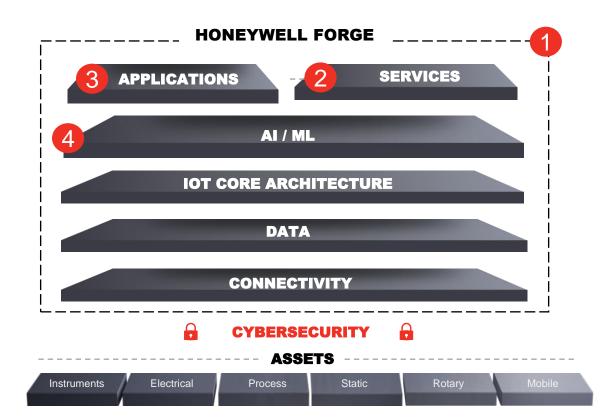

# WHAT IS HONEYWELL FORGE?

Honeywell Forge is a IoT platform delivering Al-enabled solutions and services for intelligent, sustainable, and secure industrial operations

#### **COMPONENTS**

Forge IoT Platform

Real-time edge-to-cloud data connectivity and normalization for OT assets with built-in cybersecurity and open architecture

Forge Digital Services

Augments in-house capabilities with Honeywell's domain expertise to unlock value through prescriptive insights, AI-enabled assistance, and performance optimization

**3** Forge Applications

Industry leading SaaS applications that automate processes and centralizes operational decision-making to drive better outcomes and higher productivity

4 Forge Al Engine

All at scale with industrial grade reliability to intelligently automate processes and unlock new insights across the enterprise

# 2 Digital Services

# 3 Applications

# **4** Industrial Al Engine