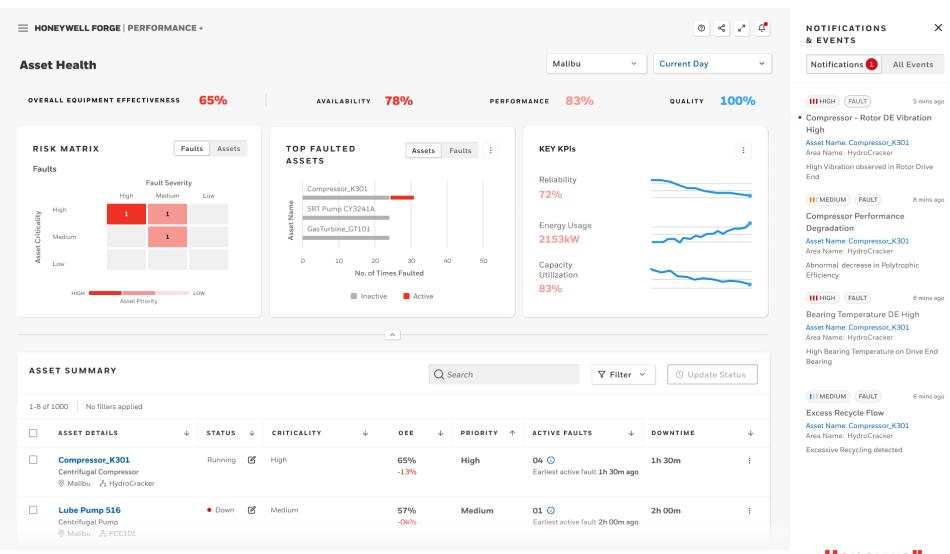

#### **Pre-integrated Product Portfolio**

• Use out-of-the-box pre-built applications in 3 suites: Performance+, Sustainability+, and Cyber+ with a unified customer portal